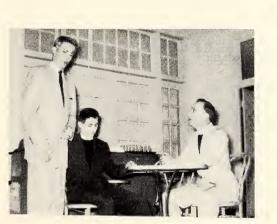

# Student Body Vice-President

Bob Moore as Vice-President has done an extraordinary job in leading the Student Council and in supporting the Student Body President.

# Student Body President

Under the capable leadership of Paul Blankenship, we have further developed into an inspired and cooperative student body. We are grateful for his unselfish devotion in carrying out all phases of student government.

# Student Body Secretary

As Secretary of the Student Body, Nancy Tate has carried out her duties in an efficient and faithful manner. In each field of her service she has kept intelligible and accurate records.